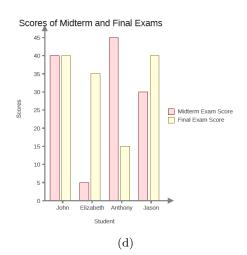

Which graph shows the same data?

2. Choose the correct pictograph corresponding to the table below. (Each means 3 marbles)

| Marble  | Number of marbles |
|---------|-------------------|
| Pink    | 18                |
| White   | 6                 |
| Yellow  | 15                |
| Magenta | 21                |

Which graph shows the same data?

(a)

Marble Number of marbles Pink White Yellow Magenta

(c)

| Marble  | Number of marbles |
|---------|-------------------|
| Pink    |                   |
| White   |                   |
| Yellow  | 00000             |
| Magenta |                   |
| (d)     |                   |