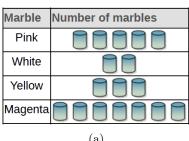

Which graph shows the same data?

2. Choose the correct pictograph corresponding to the table below. (Each means 3 marbles)

| Marble  | Number of marbles |
|---------|-------------------|
| Pink    | 18                |
| White   | 6                 |
| Yellow  | 15                |
| Magenta | 21                |