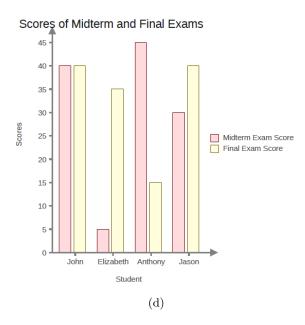

## LET'S MAKE LEARNING FUN

Choose correct answer(s) from the given choices.

1. A teacher recorded the scores of Midterm and Final Exams of some students.

| Scores of Midterm and Final Exams |                    |                  |  |  |
|-----------------------------------|--------------------|------------------|--|--|
| Student                           | Midterm Exam Score | Final Exam Score |  |  |
| John                              | 40                 | 40               |  |  |
| Elizabeth                         | 5                  | 35               |  |  |
| Anthony                           | 45                 | 15               |  |  |
| Jason                             | 30                 | 40               |  |  |

Which graph shows the same data?

2. Choose the correct pictograph corresponding to the table below. (Each means 3 marbles)

| Marble  | Number of marbles |
|---------|-------------------|
| Pink    | 18                |
| White   | 6                 |
| Yellow  | 15                |
| Magenta | 21                |