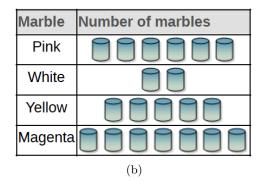

Which graph shows the same data?

2. Choose the correct pictograph corresponding to the table below. (Each means 3 marbles)

| Marble  | Number of marbles |
|---------|-------------------|
| Pink    | 18                |
| White   | 6                 |
| Yellow  | 15                |
| Magenta | 21                |

Which graph shows the same data?

(a)

Marble Number of marbles Pink White Yellow Magenta

(c)

| Marble  | Number of marbles |
|---------|-------------------|
| Pink    |                   |
| White   |                   |
| Yellow  | 00000             |
| Magenta |                   |
| (d)     |                   |