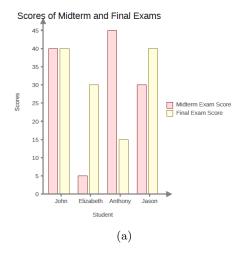

## LET'S MAKE LEARNING FUN

Choose correct answer(s) from the given choices.

1. A teacher recorded the scores of Midterm and Final Exams of some students.

| Scores of Midterm and Final Exams |                    |                  |  |  |
|-----------------------------------|--------------------|------------------|--|--|
| Student                           | Midterm Exam Score | Final Exam Score |  |  |
| John                              | 40                 | 40               |  |  |
| Elizabeth                         | 5                  | 35               |  |  |
| Anthony                           | 45                 | 15               |  |  |
| Jason                             | 30                 | 40               |  |  |

Which graph shows the same data?

2. Choose the correct pictograph corresponding to the table below. (Each means 3 marbles)

| Marble  | Number of marbles |
|---------|-------------------|
| Pink    | 18                |
| White   | 6                 |
| Yellow  | 15                |
| Magenta | 21                |

Which graph shows the same data?

(a)

Marble Number of marbles Pink White Yellow Magenta

(c)

| Marble  | Number of marbles |
|---------|-------------------|
| Pink    |                   |
| White   |                   |
| Yellow  | 00000             |
| Magenta |                   |
| (d)     |                   |