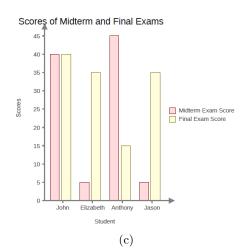

Which graph shows the same data?

2. Choose the correct pictograph corresponding to the table below. (Each means 3 marbles)

| Marble  | Number of marbles |
|---------|-------------------|
| Pink    | 18                |
| White   | 6                 |
| Yellow  | 15                |
| Magenta | 21                |

Which graph shows the same data?

(a)

Marble Number of marbles Pink White Yellow Magenta

(c)

| Marble  | Number of marbles |
|---------|-------------------|
| Pink    |                   |
| White   |                   |
| Yellow  | 00000             |
| Magenta |                   |
| (d)     |                   |