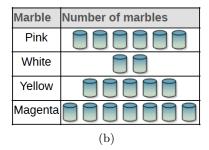

Which graph shows the same data?

2. Choose the correct pictograph corresponding to the table below. (Each means 3 marbles)

| Marble  | Number of marbles |
|---------|-------------------|
| Pink    | 18                |
| White   | 6                 |
| Yellow  | 15                |
| Magenta | 21                |

Which graph shows the same data?

(a)

Marble Number of marbles Pink White Yellow Magenta

(c)

| Marble  | Number of marbles |
|---------|-------------------|
| Pink    |                   |
| White   |                   |
| Yellow  | 00000             |
| Magenta |                   |
| (d)     |                   |